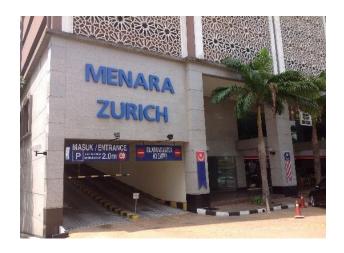

#### PARKING AMENITIES:

There is also indoor visitor parking located immediately on the left upon passing the barrier. Visitors are allow to park at the visitor parking for a maximum of 2 hours. If the visitor parking is not available, there are ample parking spaces on 5th Floor and above. The lift by the visitor parking will bring you to the ground floor where you can switch to the office lift to access to the 28th Floor.

If you park on a floor where the lifts are to your right, you can use those lifts directly to 28th Floor.