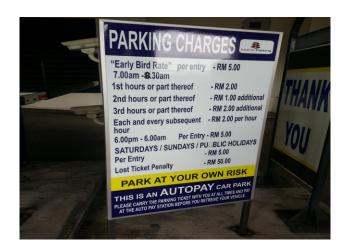

s and contact details will be as follows:-

## M.S. WONG & CO. MSW TAX SERVICES SDN BHD



#### TYM CORPORATE SERVICES SDN BHD

SUITE 28.02, 28TH FLOOR,
MENARA ZURICH
NO.15, JALAN DATO' ABDULLAH TAHIR,
80300 JOHOR BAHRU,JOHOR.











#### PARKING AMENITIES:



There is also indoor visitor parking located immediately on the left upon passing the barrier. Visitors are allow to park at the visitor parking for a maximum of 2 hours. If the visitor parking is not available, there are ample parking spaces on 5th Floor and above. The lift by the visitor parking will bring you to the ground floor where you can switch to the office lift to access to the 28th Floor.

If you park on a floor where the lifts are to your right, you can use those lifts directly to 28th Floor.

#### CAR PARK CHARGES:



### **DROP OFF:**

A drop-off area is available for a maximum of 10 mins in front of the main lobby.



WE WOULD LIKE TO THANK YOU FOR YOUR CONTINUED SUPPORT AND WE LOOK FORWARD TO SERVING YOU BETTER AT OUR NEW LOCATION.